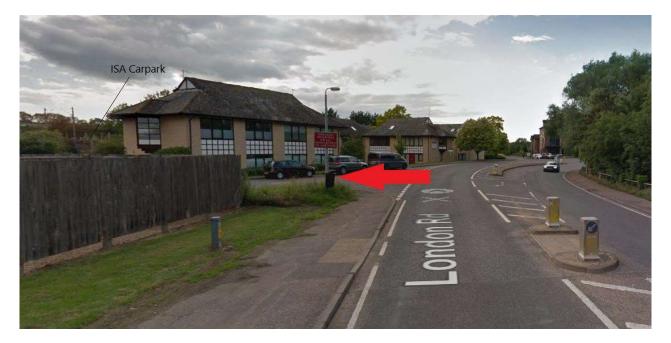

## Travelling by car:

Please do not use parking bays unless they are signed with the ISA logo.

**From the North:** Take exit 10 off the M11 motorway. At the roundabout, take the first exit onto A505 and continue over one roundabout. At the next roundabout, take third exit onto A1301 towards Saffron Walden. Continue on that road until you reach signs for B184 towards Saffron Walden. At the first roundabout, on the B184, take the third exit onto B1383 towards Great Chesterford. Continue to follow the road, until you reach a bend to the left, following by a turning on the right for Ickleton. The turning for Great Chesterford Court is immediately <u>after this</u> on your right – you will see a turning lane that is sign posted for the Train Station. Once you enter the road, almost immediately to your right is the turning for ISA's carpark. Please note parking on site is limited.

**From the South:** Take exit 9 off the M11 motorway. Keep left to continue on Exit 9a, follow signs for A1301/Cambridge/Saffron Walden/B184. At the roundabout, take the third exit onto A1301 towards Saffron Walden. Continue on that road until you reach signs for B184 towards Saffron Walden. At the first roundabout, on the B184, take the third exit onto B1383 towards Great Chesterford. Continue to follow the road, until you reach a bend to the left, following by a turning on the right for Ickleton. The turning for Great Chesterford Court is immediately <u>after this</u> on your right – you will see a turning lane that is sign posted for the Train Station. Once you enter the road, almost immediately to your right is the turning for ISA's carpark. Please note parking on site is limited.

## Travelling by train:

Please note we encourage visitors to travel by train (if convenient) due to limited parking on site.

**Great Chesterford Train Station:** Great Chesterford Station is just a 2-minute walk from ISA House. As you exit the station, make your way down the road. Our carpark entrance is just before you reach the main road, on the left-hand side.