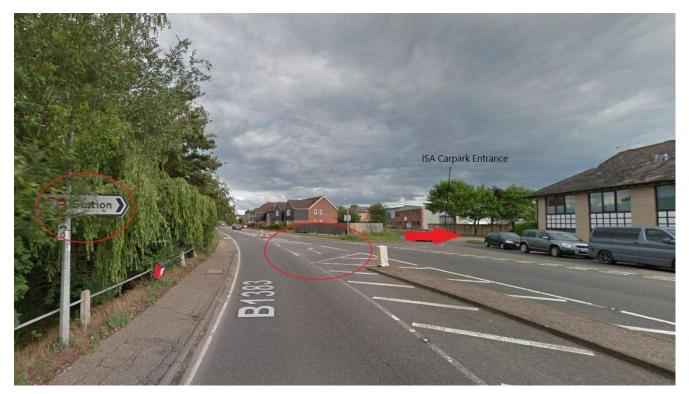

## Travelling by car:

Please do not use parking bays unless they are signed with the ISA logo.

**From the North:** Take exit 10 off the M11 motorway. At the roundabout, take the first exit onto A505 and continue over one roundabout. At the next roundabout, take third exit onto A1301 towards Saffron Walden. Continue on that road until you reach signs for B184 towards Saffron Walden. At the first roundabout, on the B184, take the third exit onto B1383 towards Great Chesterford. Continue to follow the road, until you reach a bend to the left, following by a turning on the right for Ickleton. The turning for Great Chesterford Court is immediately <u>after this</u> on your right – you will see a turning lane that is sign posted for the Train Station. Once you enter the road, almost immediately to your right is the turning for ISA's carpark. Please note parking on site is limited.

**From the South:** Take exit 9 off the M11 motorway. Keep left to continue on Exit 9a, follow signs for A1301/Cambridge/Saffron Walden/B184. At the roundabout, take the third exit onto A1301 towards Saffron Walden. Continue on that road until you reach signs for B184 towards Saffron Walden. At the first roundabout, on the B184, take the third exit onto B1383 towards Great Chesterford. Continue to follow the road, until you reach a bend to the left, following by a turning on the right for Ickleton. The turning for Great Chesterford Court is immediately <u>after this</u> on your right – you will see a turning lane that is sign posted for the Train Station. Once you enter the road, almost immediately to your right is the turning for ISA's carpark. Please note parking on site is limited.