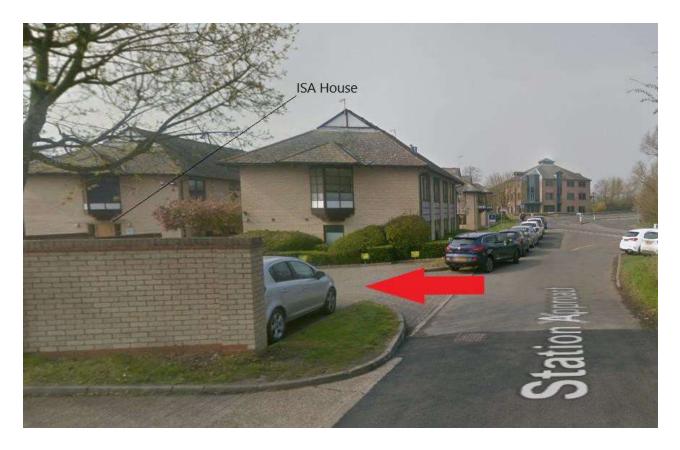

## Travelling by train:

Please note we encourage visitors to travel by train (if convenient) due to limited parking on site.

**Great Chesterford Train Station:** Great Chesterford Station is just a 2-minute walk from ISA House. As you exit the station, make your way down the road. Our carpark entrance is just before you reach the main road, on the left-hand side.