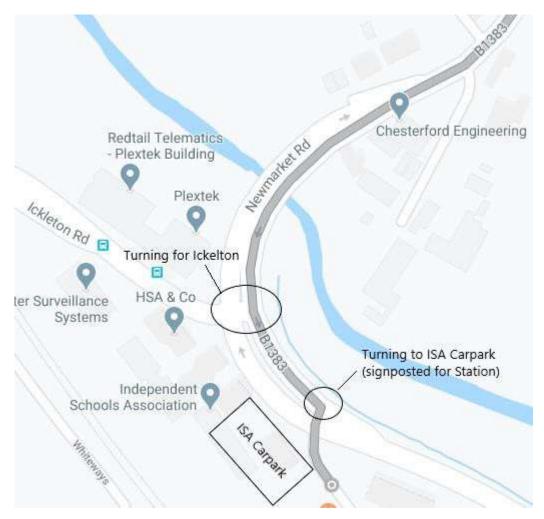

## Travelling by car:

Please do not use parking bays unless they are signed with the ISA logo.

**From the North:** Take exit 10 off the M11 motorway. At the roundabout, take the first exit onto A505 and continue over one roundabout. At the next roundabout, take third exit onto A1301 towards Saffron Walden. Continue on that road until you reach signs for B184 towards Saffron Walden. At the first roundabout, on the B184, take the third exit onto B1383 towards Great Chesterford. Continue to follow the road, until you reach a bend to the left, following by a turning on the right for Ickleton. The turning for Great Chesterford Court is immediately <u>after this</u> on your right – you will see a turning lane that is sign posted for the Train Station. Once you enter the road, almost immediately to your right is the turning for ISA's carpark. Please note parking on site is limited.

**From the South:** Take exit 9 off the M11 motorway. Keep left to continue on Exit 9a, follow signs for A1301/Cambridge/Saffron Walden/B184. At the roundabout, take the third exit onto A1301 towards Saffron Walden. Continue on that road until you reach signs for B184 towards Saffron Walden. At the first roundabout, on the B184, take the third exit onto B1383 towards Great Chesterford. Continue to follow the road, until you reach a bend to the left, following by a turning on the right for Ickleton. The turning for Great Chesterford Court is immediately <u>after this</u> on your right – you will see a turning lane that is sign posted for the Train Station. Once you enter the road, almost immediately to your right is the turning for ISA's carpark. Please note parking on site is limited.