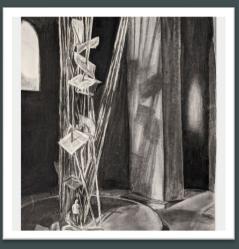

Absorbed Isabella Saint Nicholas

Still Life Isla Gosfield

*Home*Gia-Mee
CATS Cambridge

Fragile
Freya
New Hall School

Skull Print
Amelia
St Marys School Colchester

Tonal Drawing Of A Pepper Lucy Colchester Prep High School