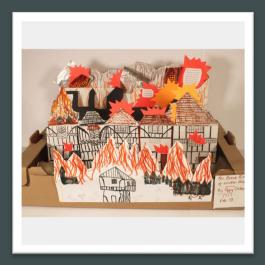

#### 3D Art Individual EYFS & KS1

*Buzzing Butterfly* James College Saint Pierre

Great Fire Of London
Poppy
Saint Nicholas

Clay Stegosaurus
Tabitha
Heathcote Preparatory
School And Nursery

Fire Of London Lantern Mahi St Mary's Hare Park