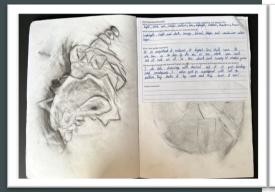

## Sketchbook KS2

Coral Reef Creation-Sketchbook Explorations Phoebe College Saint Pierre

Mrs Cook Portrait Page Octavia Saint Nicholas