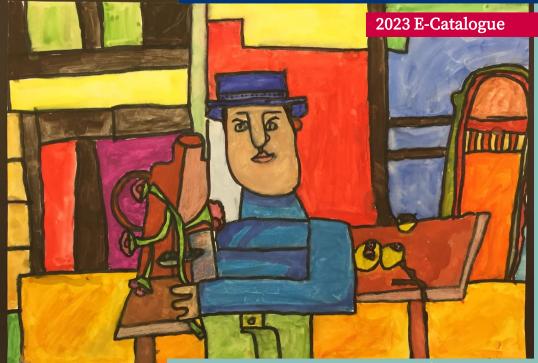

# 2D Art Individual Upper KS2

Man In A Blue Hat After Fernand Leger Oliver Alleyn Court Prep School

*Hokusai* Isabelle Ayscoughfee Hall School

Expressive Painting
Margaret
Colchester Prep High School

Black And White Landscape Vincent Copthill School